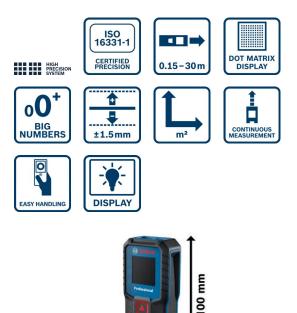

#### **Technical data**

| Laser diode                   | 635 nm, < 1 mW       |
|-------------------------------|----------------------|
| Measuring range, up to        | 30,00 m              |
| Measurement range             | 0.15 – 30.00 m       |
| Laser class                   | 2                    |
| Measurement accuracy, typical | ± 1.5 mm             |
| Measurement time, typical     | 0.5 s                |
| Measurement time, max.        | 4.2 s                |
| Power supply                  | 2 x 1.5 V LR03 (AAA) |
| Automatic deactivation        | 5 min                |
| Weight, approx.               | 0.09 kg              |
| Units of measurement          | m/cm                 |
| Laser colour                  | Red                  |
| Product category subdivision  | Laser Measure        |
|                               |                      |

#### **User benefit**

- Small size and modern interface with only two buttons for convenience and ease of use
- Fast and accurate measurements thanks to the high-precision system and ISO 16331-1 certification
- Multiple measuring functions and units allow for versatile applications