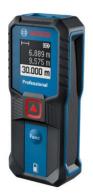

#### **Technical data**

| Laser diode                   | 635 nm, < 1 mW       |
|-------------------------------|----------------------|
| Measuring range, up to        | 30,00 m              |
| Measurement range             | 0.15 – 30.00 m       |
| Laser class                   | 2                    |
| Measurement accuracy, typical | ± 1.5 mm             |
| Measurement time, typical     | 0.5 s                |
| Measurement time, max.        | 4.2 s                |
| Power supply                  | 2 x 1.5 V LR03 (AAA) |
| Automatic deactivation        | 5 min                |
| Weight, approx.               | 0.09 kg              |
| Units of measurement          | m/cm                 |
| Laser colour                  | Red                  |
| Product category subdivision  | Laser Measure        |
|                               |                      |

### Positioning

Easy-to-use, pocket-sized laser measure for professionals

#### **User benefit**

- Small size and modern interface with only two buttons for convenience and ease of use
- Fast and accurate measurements thanks to the high-precision system and ISO 16331-1 certification
- Multiple measuring functions and units allow for versatile applications